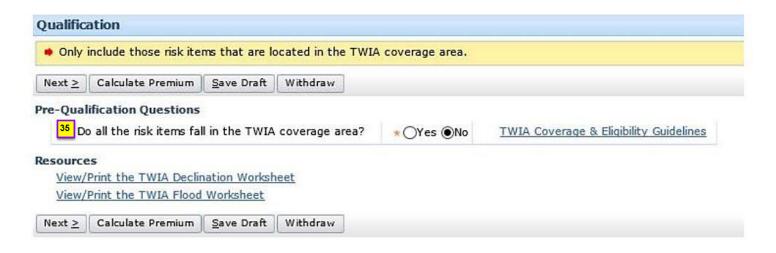

idential Renewal Application Filing

 $\diamond$   $\diamond$   $\diamond$ 

# 6. Revised Residential Renewal Application Screen Captures



#### Activity

Activity

**Activity Detail** 

Close Worksheet View Notes

Documents must be submitted via the "Documents" link in the Tools Menu. To provide a document, click on the "Upload Document" button.

**Activity Info** 

31.B

TWIA-000000019-02 Policy #

T000000036

Transaction # Subject Renewal Application Ready for Your Review

Description Renewal Application has been generated and is ready for your review. Please review, make any changes needed, submit payment and renewal to TWIA.

Open Status

Assigned to Andrea Alvarado



#### Tab Bar, Info Bar, Side Bar





#### **Qualification Screen**





#### Qualification Screen (Coverage Area)





#### TWIA Coverage & Eligibility Guidelines



Search

Home Policyholders Adjusters Agents House Bill 3 Employment News Contact Us

#### Agents

Agent Alerts Agent Bulletins Agent Events & Workshops Billing & Commission FAQ's Coverage & Eligibility Documents & Downloads E-Quote - FAQs & Manuals - E-Quote Registration - Processing Quotes & Apps - Online Policy Change - PDF File Format EFT Resource Page File A Claim General FAQs Premium Finance Cancellations New Agent Guide

#### Coverage & Eligibility

TWIA continues to operate under its present charter, providing wind and hall coverage to the catastrophe-designated areas of Texas.

For information about writing homeowners coverage through the Texas FAIR Plan Association (TFPA), visit the TFPA website.

TWIA policies do not cover damage