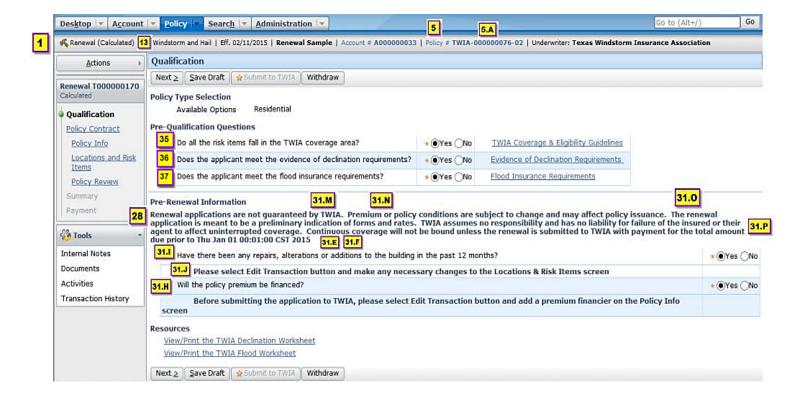

#### Qualification Screen (Pre-Renewal Information Expanded)

#### Qualification Screen (Pre-Renewal Validation)