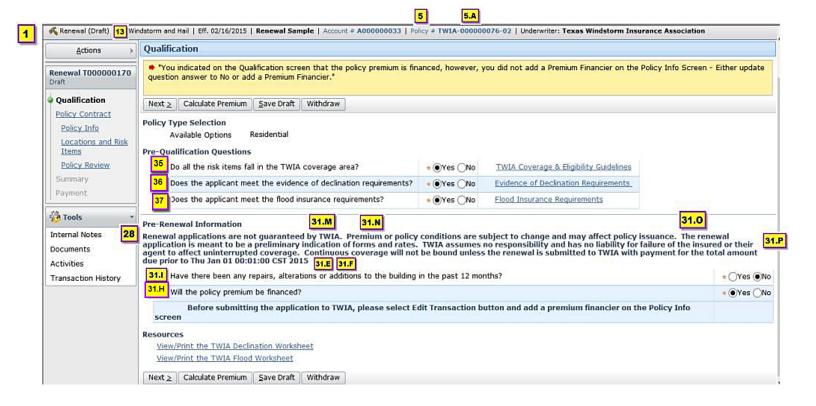

t the TFPA website.

TWIA policies do not cover damage from flood / storm surge (see TWIA's policy exclusions for a full definition). For information about flood coverage, visit the National Flood Insurance Program (NFIP) Website.

Agents submitting applications on insurable property must comply with declination of coverage requirements. In addition, the property may require flood insurance. <u>View</u> these requirements in the Texas Administrative Code.

#### Territory >

TWIA's territory includes the following 14 counties along the Texas Gulf Coast and part of Harris County:



#### Qualification Screen (Declination)





#### Qualification Screen (Flood Insurance)





#### Qualification Screen (Pre-Renewal Information Expanded)





#### Qualification Screen (Pre-Renewal Validation)





#### Policy Info Screen





#### **Primary Named Insured Screen**





#### New Premium Financier Screen



New Premium Financier (Return to Policy Info)

OK Cancel

Premium Financier Agreement Type \* Premium Finance Agreement Incl Power of Attorney



# **Location Information Screen**

|                 | Location Information (Return to Locations and Risk Items)                                                                                                                                                                                                                                                                                                                                                                                                            |