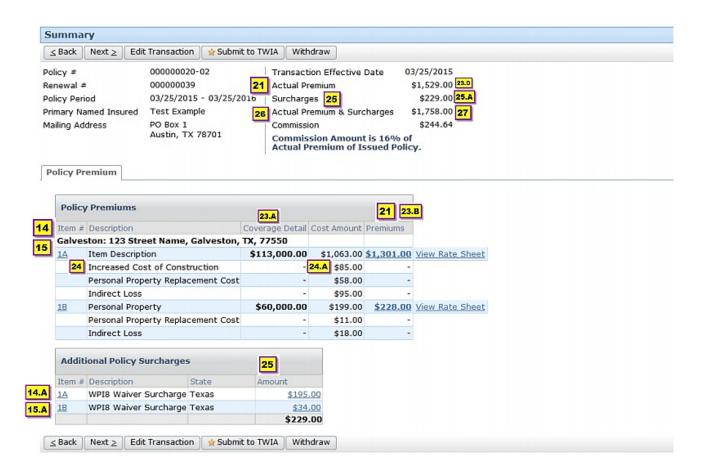

#### **Summary Screen**

# Locations and Risk Items Screen

| ≤ Back   | Next ≥        | Edit Transaction 🙀 Submit t | o TWIA Withdraw         |                   |                  |              |
|----------|---------------|-----------------------------|-------------------------|-------------------|------------------|--------------|
|          | 14 15         | 16                          |                         |                   | W                |              |
| Actions  | Item<br>Numbe | Description 16.C            |                         | Item Type         | Insurance Amount |              |
| Add Iten | m Galves      | ston: 123 Street Name, Galv | eston, TX, 77550 (Prima | ry)               |                  |              |
| 14.      | .A 1A 15.A    | Item Description 16.A       |                         | Structure         |                  | \$113,000.00 |
|          | 1B            | Personal Property of Item I | Description             | Personal Property |                  | \$60,000.00  |
|          |               |                             |                         |                   |                  | \$173,000.00 |

# Item Description(s) Screen (Details Tab)

|      | 1A: Item Description (Return to Locations and Risk Items) |           |                                                                                    |          |                                                                                                                                                                                                                                                                                                                                                                                                                                                                                                                                                                                                                                                                                                                                                                                                                                                                                                                                                                                                                                                                                                                                                                                                                                                                                                                                                                                                                                                                                                                                                                                                                                                                                                                                                                                                                                                                                                                                                                                                                                                                                                                                |                     |          |
|------|-----------------------------------------------------------|-----------|------------------------------------------------------------------------------------|----------|--------------------------------------------------------------------------------------------------------------------------------------------------------------------------------------------------------------------------------------------------------------------------------------------------------------------------------------------------------------------------------------------------------------------------------------------------------------------------------------------------------------------------------------------------------------------------------------------------------------------------------------------------------------------------------------------------------------------------------------------------------------------------------------------------------------------------------------------------------------------------------------------------------------------------------------------------------------------------------------------------------------------------------------------------------------------------------------------------------------------------------------------------------------------------------------------------------------------------------------------------------------------------------------------------------------------------------------------------------------------------------------------------------------------------------------------------------------------------------------------------------------------------------------------------------------------------------------------------------------------------------------------------------------------------------------------------------------------------------------------------------------------------------------------------------------------------------------------------------------------------------------------------------------------------------------------------------------------------------------------------------------------------------------------------------------------------------------------------------------------------------|---------------------|----------|
|      | OK Cancel                                                 |           |                                                                                    |          |                                                                                                                                                                                                                                                                                                                                                                                                                                                                                                                                                                                                                                                                                                                                                                                                                                                                                                                                                                                                                                                                                                                                                                                                                                                                                                                                                                                                                                                                                                                                                                                                                                                                                                                                                                                                                                                                                                                                                                                                                                                                                                                                |                     |          |
| 16.D | Details                                                   | Coverages | Credits and Surcharges                                                             | Additio  | nal Interests                                                                                                                                                                                                                                                                                                                                                                                                                                                                                                                                                                                                                                                                                                                                                                                                                                                                                                                                                                                                                                                                                                                                                                                                                                                                                                                                                                                                                                                                                                                                                                                                                                                                                                                                                                                                                                                                                                                                                                                                                                                                                                                  | Property Exclusions |          |
|      | Location MSB Zip Building #                               |           | Galveston: 123 Sample, G<br>77550                                                  | alvestor | , TX, 77550 <mark>1</mark>                                                                                                                                                                                                                                                                                                                                                                                                                                                                                                                                                                                                                                                                                                                                                                                                                                                                                                                                                                                                                                                                                                                                                                                                                                                                                                                                                                                                                                                                                                                                                                                                                                                                                                                                                                                                                                                                                                                                                                                                                                                                                                     | 6.C                 |          |
| 16   | Description                                               |           | Item Description                                                                   |          | 16.A                                                                                                                                                                                                                                                                                                                                                                                                                                                                                                                                                                                                                                                                                                                                                                                                                                                                                                                                                                                                                                                                                                                                                                                                                                                                                                                                                                                                                                                                                                                                                                                                                                                                                                                                                                                                                                                                                                                                                                                                                                                                                                                           |                     |          |
| 16.B | Risk Cate                                                 | gory      | ppears on both the applic<br>Residential Structures with<br>Single Family Dwelling |          | and the same of th |                     | ons page |

# Item Description(s) Screen (Details Tab: Location & MSB Information)

|      | 1A: Item Description (Return to Locations and Risk Items) |                                                                           |  |
|------|-----------------------------------------------------------|---------------------------------------------------------------------------|--|
|      | OK Cancel                                                 |                                                                           |  |
| 16.D | Details Coverage                                          | ges Credits and Surcharges Additional Interests Property Exclusions       |  |
|      | Location                                                  | Galveston: 123 Sample, Galveston, TX, 77550 16.C                          |  |
|      | MSB Zip Code                                              | 77550                                                                     |  |
|      | Building #                                                |                                                                           |  |
|      | Unit #                                                    |                                                                           |  |
| 16   | Description                                               | * Item Description 16.A                                                   |  |
|      | Note: Description                                         | appears on both the application summary and the printed declarations page |  |
|      | Risk Category                                             | Residential Structures with the Option to add Personal Property           |  |
| 16.B | Risk Item Type                                            | Single Family Dwelling                                                    |  |
|      |                                                           | MSB Website                                                               |  |
|      | MSB Policy # *                                            | sample77550                                                               |  |
|      | Confirm MSB # *                                           | sample77550                                                               |  |
|      |                                                           | Last Imported: 02/16/2015                                                 |  |
|      |                                                           | Last Calculated: 02/16/2015                                               |  |
|      |                                                           | Import MSB Info                                                           |  |

Please confirm that the MSB information (identified in bold) is correct. If needed, confirm the MSB number and/or make modifications. To modify the information, please update the appropriate fields via the MSB Website and re-import.

# Item Description(s) Screen (Credits and Surcharges Tab)

| 1A: Item Descrip                    | tion (Return to Locations a                                                                                             | nd Risk Items)       |                     |  |
|-------------------------------------|-------------------------------------------------------------------------------------------------------------------------|----------------------|---------------------|--|
| OK Cancel                           | OK Cancel                                                                                                               |                      |                     |  |
| Details Coverages                   | Credits and Surcharges                                                                                                  | Additional Interests | Property Exclusions |  |
| ☐ Cosmetic Dama<br>☐ WPI-8 Waiver ( | credit<br>lue Roof (Form 400)<br>age Exclusion for Hail Resi<br>Surcharge Will Be Applied<br>er Chapter 2210.259 of the | )                    |                     |  |

# Item Description(s) Screen (Credits and Surcharges Tab: Expansion A)

| 1A: Item Description (Return to Locations and Risk Items)                                                                                                                                                                                                                                                                                        |                                                                        |
|--------------------------------------------------------------------------------------------------------------------------------------------------------------------------------------------------------------------------------------------------------------------------------------------------------------------------------------------------|------------------------------------------------------------------------|
| OK Cancel                                                                                                                                                                                                                                                                                                                                        |                                                                        |
| Details Coverages Credits and Surcharges Additional Interests Property                                                                                                                                                                                                                                                                           | Exclusions                                                             |
| ☑ Building Code Credit                                                                                                                                                                                                                                                                                                                           |                                                                        |
| Risk Location / Building Code Class                                                                                                                                                                                                                                                                                                              | * <none selected=""> V</none>                                          |
| If a structure qualifies for the ASCE building code credit, please select t                                                                                                                                                                                                                                                                      | he WRC option.                                                         |
| ✓ Actual Cash Value Roof (Form 400)                                                                                                                                                                                                                                                                                                              |                                                                        |
| Is the roof covering curling, cracking or missing shingles?                                                                                                                                                                                                                                                                                      | * ○Yes ○No                                                             |
| Is the roof covering showing signs of significant deterioration?                                                                                                                                                                                                                                                                                 | * ○Yes ○No                                                             |
| Cosmetic Damage Exclusion for Hail Resistant Roof Credit (Form 420)                                                                                                                                                                                                                                                                              |                                                                        |
| Do you have a roofing installation form completed by an authorized roofing<br>company representative?                                                                                                                                                                                                                                            | * Yes No                                                               |
| Do you have a Form 420 that has been signed by the insured?                                                                                                                                                                                                                                                                                      | * OYes ONo                                                             |
| Do you have a WPI8 certificate for the roof or was the roof installed prior to 01/01/1988?                                                                                                                                                                                                                                                       | * Yes No                                                               |
| Hail Resistant Roof Class                                                                                                                                                                                                                                                                                                                        | * <none selected=""> V</none>                                          |
| Installation Year                                                                                                                                                                                                                                                                                                                                | * <none selected=""> V</none>                                          |
| ✓ WPI-8 Waiver (Surcharge Will Be Applied)                                                                                                                                                                                                                                                                                                       |                                                                        |
| You are requesting to waive the WPI-8 requirement for this item. Pleas of Compliance has not been issued and eligibility requirements are met waiver, at least one instance of original construction, repairs, additions have commenced on or after 01/01/1988 but before 06/19/2009. Any commenced on 06/19/2009 or later will require a WPI-8. | . For an item to be eligible for the<br>or structural alterations must |
| Please note that a surcharge will be applied, and eligibility will be review                                                                                                                                                                                                                                                                     | wed by TWIA.                                                           |
| Exception Under Chanter 2210 259 of the Texas Insurance Code                                                                                                                                                                                                                                                                                     |                                                                        |