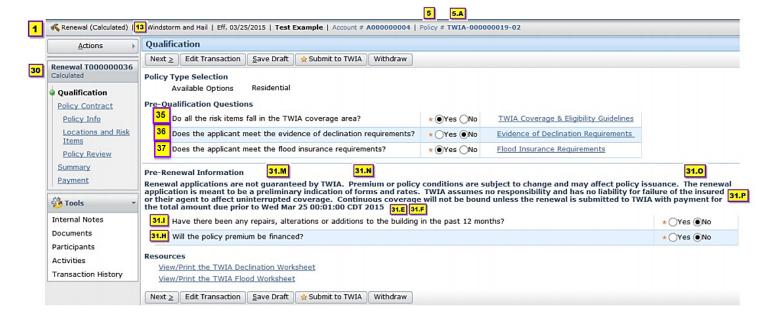

#### Qualification Screen (Pre-Renewal Information Expanded)

#### Qualification Screen (Pre-Renewal Validation)