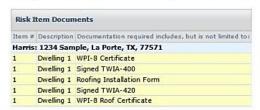

#### Required Documentation Screen

#### Required Documentation

Part 1 - Before Submitting Transaction To TWIA

Before pressing 'Continue', please ensure that you have provided the documents highlighted below to TWIA by uploading them to this transaction.

31.C If a signed copy of a TWIA form is required, you may download it from the <u>Documents and Downloads</u> section of our website.

If the documentation has not yet been uploaded or if you are unsure as to which documentation you have included, please press 'Cancel/Return' and click on the 'Documents' link in the Tools menu. From there you can view all documentation that is associated with the transaction and make any necessary additions/corrections. Credits will be removed from an item if the appropriate documentation is not uploaded.