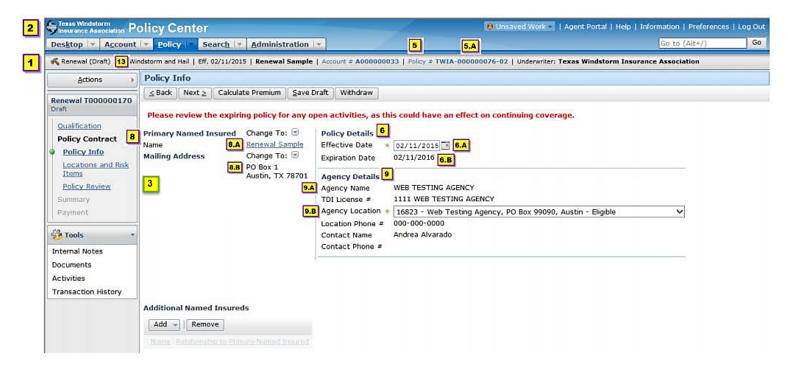

icies do not cover damage from flood / storm surge (see TWIA's policy exclusions for a full definition). For information about flood coverage, visit the National Flood Insurance Program (NFIP) Website.

Agents submitting applications on insurable property must comply with declination of coverage requirements. In addition, the property may require flood insurance. <u>View</u> these requirements in the Texas Administrative Code.

#### Territory >

TWIA's territory includes the following 14 counties along the Texas Gulf Coast and part of Harris County:



#### Qualification Screen (Declination)





#### Qualification Screen (Flood Insurance)





#### Qualification Screen (Pre-Renewal Information Expanded)





#### Qualification Screen (Pre-Renewal Validation)





#### Policy Info Screen





#### **Primary Named Insured Screen**





#### New Premium Financier Screen



New Premium Financier (Return to Policy Info)

OK Cancel

Premium Financier Agreement Type \* Premium Finance Agreement Incl Power of Attorney



# **Location Information Screen**

|                 | Location Information (Return to Locations and Risk Items)                                                                                                                                                                                                                                                                                                                                                                                                            |                                                         |
|-