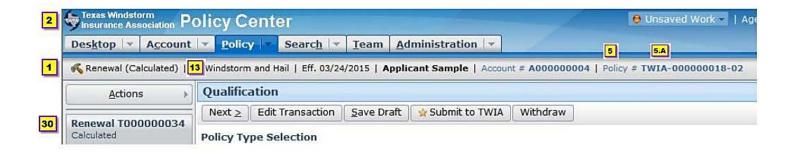

# Texas Windstorm Insurance Association Policy Center Residential Renewal Application Filing

 $\diamond$   $\diamond$   $\diamond$ 

# 6. Revised Residential Renewal Application Screen Captures



#### Activity

Activity

**Activity Detail** 

Close Worksheet View Notes

Documents must be submitted via the "Documents" link in the Tools Menu. To provide a document, click on the "Upload Document" button.

**Activity Info** 

31.B

TWIA-000000019-02 Policy #

T000000036

Transaction # Subject Renewal Application Ready for Your Review

Description Renewal Application has been generated and is ready for your review. Please review, make any changes needed, submit payment and renewal to TWIA.

Open Status

Assigned to Andrea Alvarado



#### Tab Bar, Info Bar, Side Bar





#### **Qualification Screen**





#### Qualification Screen (Coverage Area)





#### TWIA Coverage & Eligibility Guidelines



Search

Home Policyholders Adjusters Agents House Bill 3 Employment News Contact Us

#### Agents

Agent Alerts Agent Bulletins Agent Events & Workshops Billing & Commission FAQ's Coverage & Eligibility Documents & Downloads E-Quote - FAQs & Manuals - E-Quote Registration - Processing Quotes & Apps - Online Policy Change - PDF File Format EFT Resource Page File A Claim General FAQs Premium Finance Cancellations New Agent Guide

#### Coverage & Eligibility

TWIA continues to operate under its present charter, providing wind and hall coverage to the catastrophe-designated areas of Texas.

For information about writing homeowners coverage through the Texas FAIR P