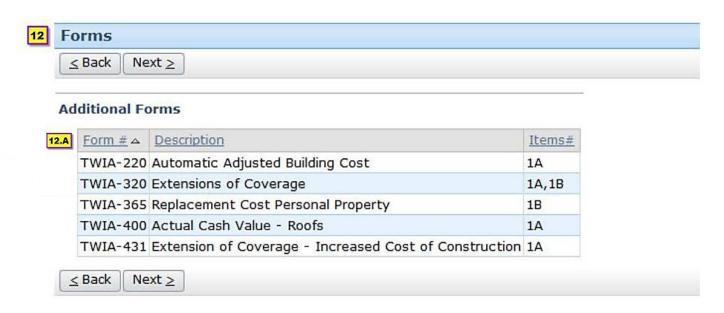

y TWIA, the date mailed if sent by one of the four approved methods, or a later date if requested. If payment and coupon are not received within 14 days, your submission will be voided and the coverage requested in your application will not be issued. It will be necessary for you to resubmit your application if coverage is still desired.

A PDF of the transaction summary including the payment coupon is available via the Documents link in the Tools menu.

Coverage requests will not be reviewed by TWIA before payment is received.

#### **Submission Certification**

Yes, I certify that the information provided is correct to the best of my knowledge.

Submission certification was completed on Tue Feb 17 2015 00:34:52 CST by Andrea Alvarado





#### Forms Screen (After Submission of Renewal)