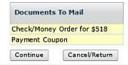

#### **Submission Acknowledgement**

Please print the payment coupon and mail to TWIA with a check for the full amount due. Once payment is received, your application will be processed according to TWIA underwriting guidelines. For additional information, please <u>click here</u> to access the TWIA Instructions and Guidelines manual.

This submission will not be processed until the payment and payment coupon are received. Payment received without an accompanying coupon will be returned. Coverage will be effective for eligible applications on the date payment is received by TWIA, the date mailed if sent by one of the four approved methods, or a later date if requested. If payment and coupon are not received within 14 days, your submission will be voided and the coverage requested in your application will not be issued. It will be necessary for you to resubmit your application if coverage is still desired.

After pressing the 'Continue' button, a PDF of the transaction summary and the payment coupon will be available for printing.

Coverage requests will not be reviewed by TWIA before payment is received.

Submission Certification

Yes, I certify that the information provided is correct to the best of my knowledge.

Continue

Cancel/Return