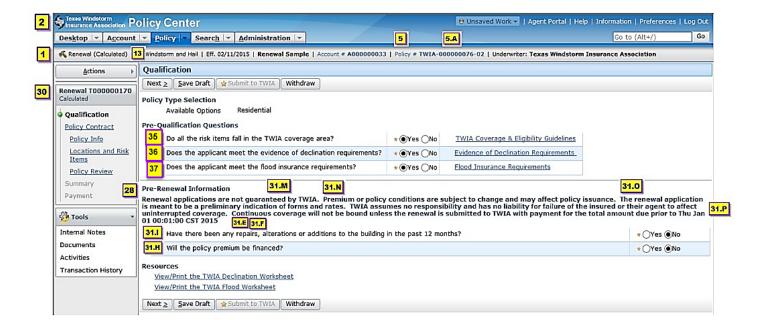

#### **Qualification Screen**

#### Variation 2

#### Item Description(s) Screen (Coverages Tab)

# Item Description(s) Screen (Credits and Surcharges Tab)

| 1A: Item Descrip                    | tion (Return to Locations a                                                                                             | nd Risk Items)       |                     |  |
|-------------------------------------|-------------------------------------------------------------------------------------------------------------------------|----------------------|---------------------|--|
| OK Cancel                           | OK Cancel                                                                                                               |                      |                     |  |
| Details Coverages                   | Credits and Surcharges                                                                                                  | Additional Interests | Property Exclusions |  |
| ☐ Cosmetic Dama<br>☐ WPI-8 Waiver ( | credit<br>lue Roof (Form 400)<br>age Exclusion for Hail Resi<br>Surcharge Will Be Applied<br>er Chapter 2210.259 of the | )                    |                     |  |

#### Qualification Screen (Pre-Renewal Information Expanded)

#### Qualification Screen (Pre-Renewal Validation)