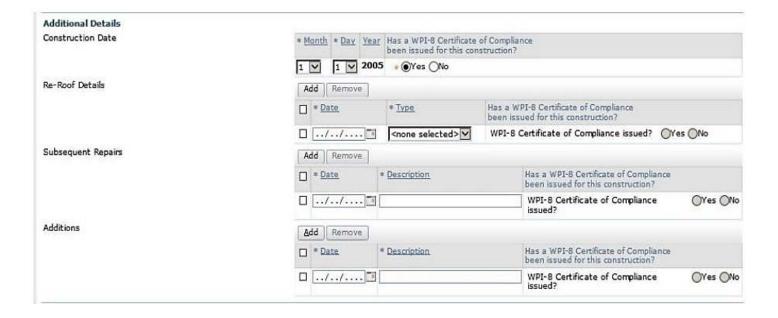

# Item Description(s) Screen (Details Tab: Additional Details Expanded)

#### Variation 1