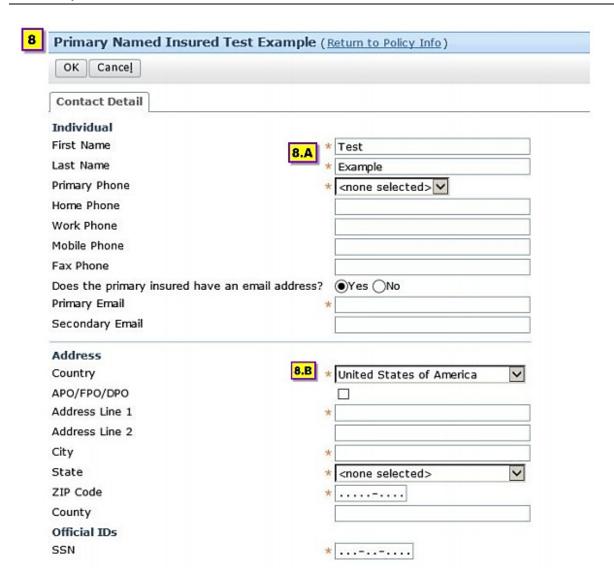

m surge (see TWIA's policy exclusions for a full definition). For information about flood coverage, visit the National Flood Insurance Program (NFIP) Website.

Agents submitting applications on insurable property must comply with declination of coverage requirements. In addition, the property may require flood insurance. <u>View</u> these requirements in the Texas Administrative Code.

#### Territory >

TWIA's territory includes the following 14 counties along the Texas Gulf Coast and part of Harris County:



#### Qualification Screen (Declination)





#### Qualification Screen (Flood Insurance)





#### Qualification Screen (Pre-Renewal Information Expanded)





#### Qualification Screen (Pre-Renewal Validation)





#### Policy Info Screen





#### **Primary Named Insured Screen**





#### New Premium Financier Screen



New Premium Financier (Return to Policy Info)

OK Cancel

Premium Financier Agreement Type \* Premium Finance Agreement Incl Power of Attorney



# **Location Information Screen**

|                 | Location Information (Return to Locations and Risk Items)                                                                                                                                                                                                                                                                                                                                                                                                            |                                                         |
|-----------------|--------------------------