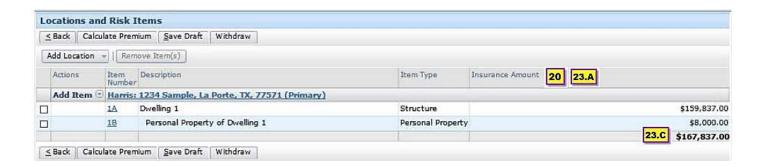

# Locations and Risk Items Screen

| ≤ Back   | Next ≥        | Edit Transaction 🙀 Submit t | o TWIA Withdraw         |                   |                  |              |
|----------|---------------|-----------------------------|-------------------------|-------------------|------------------|--------------|
|          | 14 15         | 16                          |                         |                   | W                |              |
| Actions  | Item<br>Numbe | Description 16.C            |                         | Item Type         | Insurance Amount |              |
| Add Iten | m Galves      | ston: 123 Street Name, Galv | eston, TX, 77550 (Prima | ry)               |                  |              |
| 14.      | .A 1A 15.A    | Item Description 16.A       |                         | Structure         |                  | \$113,000.00 |
|          | 1B            | Personal Property of Item I | Description             | Personal Property |                  | \$60,000.00  |
|          |               |                             |                         |                   |                  | \$173,000.00 |